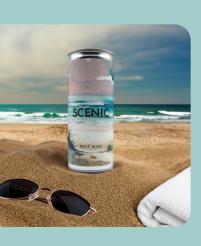

## ROSÉ WINE

70% PINOT NOIR, 30% CABERNET SAUVIGNON

APPELLATION: CLARKSBURG AVA

PH: 3.6

TA: 6.6 G/L

ALC: 12.5%

250ML/8.4oz

Savor the sweetness of your destination with notes of bright cherry, juicy raspberry, and rhubarb.